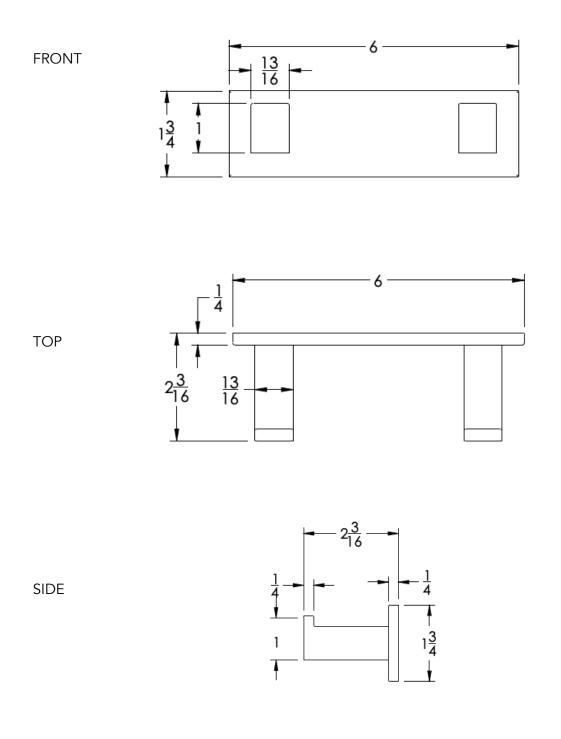

d Rose Gold (-BRGD)                                        |
|    |           | Matte Black (-BLK)       | Brushed Modern Bronze (-BMB | RZ) Brushed Black (-BRBLK)                                       |
|    |           | Oil Rubbed Bronze (-ORB) | Glossy White (-GWHT)        | Polished Black (-PBLK)                                           |
|    |           | Brushed Brass (-BBRS)    | Polished Rose Gold (-PRGD)  | Antique Nickel (-ANKL)                                           |
|    |           | Brushed Bronze (-BBRZ)   | Unlacquered Brass (-UBRS)   | Black Nickel (-NKBL)                                             |
|    |           | Antique Brass (-ABRS)    | Polished Nickel (-PNKL)     |                                                                  |



Dimension in inches



NOTE: Dimensions subject to change without notice.