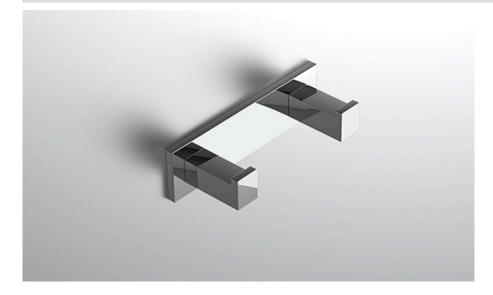

## **COLLECTION ICONIC**

|    | ROBE HOOK |                          |                             |                                                                  |
|----|-----------|--------------------------|-----------------------------|------------------------------------------------------------------|
|    | Model     |                          | Product                     | Finishes Available                                               |
|    | ICN-RHD2  |                          | Robe Hook                   | Multiple finishes available. Over 23 finishes<br>to choose from. |
| FI | NISHES    | Polished (-P)            | Antique Copper (-ACOP)      | Polished Gold (-PGLD)                                            |
|    |           | Brushed (-B)             | Polished Brass (-PBRS)      | Brushed Copper (-BCOP)                                           |
|    |           | Brushed Gold (-BGLD)     | Matte White (-WHT)          | Brushed Rose Gold (-BRGD)                                        |
|    |           | Matte Black (-BLK)       | Brushed Modern Bronze (-BMB | RZ) Brushed Black (-BRBLK)                                       |
|    |           | Oil Rubbed Bronze (-ORB) | Glossy White (-GWHT)        | Polished Black (-PBLK)                                           |
|    |           | Brushed Brass (-BBRS)    | Polished Rose Gold (-PRGD)  | Antique Nickel (-ANKL)                                           |
|    |           | Brushed Bronze (-BBRZ)   | Unlacquered Brass (-UBRS)   | Black Nickel (-NKBL)                                             |
|    |           | Antique Brass (-ABRS)    | Polished Nickel (-PNKL)     |                                                                  |